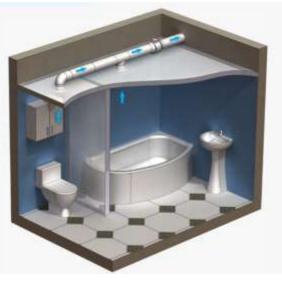

## ▲ APPLICATION:

The fans are featured with wide capabilities and high performance of axial and centrifugal fans and are specifically designed for supply and exhaust ventilation of premises requiring high pressure, powerful air flow and low noise level. The fans are compatible with round air ducts from Ø 100 to 315 mm. Exhaust ventilation systems based on these fans are the best solution for ventilation of bathrooms and kitchens and other humid premises as well for ventilation of flats, cottages, shops, cafes, etc.