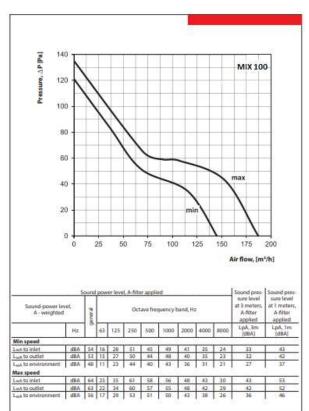

|                                       | MIX 100 |      | MIX 150 |      |
|---------------------------------------|---------|------|---------|------|
| Speed                                 | min     | max  | min     | max  |
| Voltage [V/50 (60) Hz]                | 1~ 230  |      | 1~ 230  |      |
| Power [W]                             | 21      | 33   | 30      | 60   |
| Current [A]                           | 0.11    | 0.21 | 0.17    | 0.27 |
| Max. air flow [m3 /h]                 | 145     | 187  | 405     | 520  |
| RPM [min-1]                           | 2180    | 2385 | 1680    | 2460 |
| Noise level at 3 m [dBA]              | 27      | 36   | 33      | 44   |
| Max. transported air temperature [°C] | 60      |      | 60      |      |
| SEC class                             | С       |      | В       |      |
| Protection rating                     | IPX4    |      | IPX4    |      |