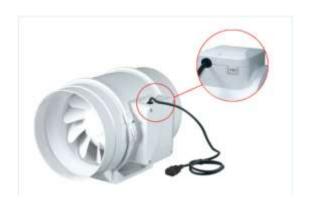

## ▲ DESIGN:

The casing is made of high-quality durable plastic. The removable impeller and motor block with a terminal box is fixed to the casing assembled with the spigots by means of special clamps with latches. This makes the fan maintenance fast and easy. The fan maintenance does not require total disassembling. Just pull out the central block from the casing and perform required servicing. All the models may be equipped with a regulated timer with turn-off delay adjustable from 2 to 30 min.

## ▲ MOTOR:

The models of DWELL MIX FLOW series are equipped with a single phase motor and are available in single or two speed modifications. Some dimension types are available with a more powerful motor .The motors have thermal overheating protection to prevent the motor overload. The ball bearings extend the motor service life up to 40 000 hrs. at non-stop operation.