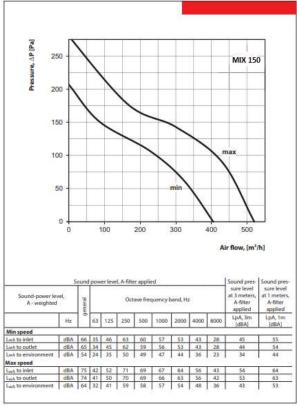

|                                       | MIX 100 |      | MIX 150 |      |
|---------------------------------------|---------|------|---------|------|
| Speed                                 | min     | max  | min     | max  |
| Voltage [V/50 (60) Hz]                | 1~ 230  |      | 1~ 230  |      |
| Power [W]                             | 21      | 33   | 30      | 60   |
| Current [A]                           | 0.11    | 0.21 | 0.17    | 0.27 |
| Max. air flow [m3 /h]                 | 145     | 187  | 405     | 520  |
| RPM [min-1]                           | 2180    | 2385 | 1680    | 2460 |
| Noise level at 3 m [dBA]              | 27      | 36   | 33      | 44   |
| Max. transported air temperature [°C] | 60      |      | 60      |      |
| SEC class                             | С       |      | В       |      |
| Protection rating                     | IPX4    |      | IPX4    |      |