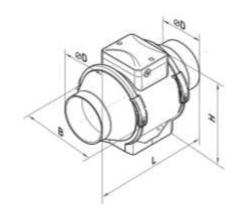

|         | Dimensions [mm] |     |     |     |                |  |  |  |
|---------|-----------------|-----|-----|-----|----------------|--|--|--|
| Туре    | D               | В   | Н   | L   | Weight<br>(KG) |  |  |  |
| MIX 100 | 96              | 167 | 190 | 246 | 1.45           |  |  |  |
| MIX 150 | 146             | 223 | 250 | 295 | 2.65           |  |  |  |